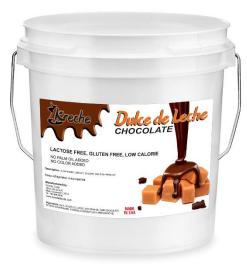

# Product Details for Chocolate Dulce de Leche – Foodservice

### **Description:**

Our Chocolate Dulce de Leche is a ready-to-use/ ready-to-eat dulce de leche. What better than dulce de leche? Chocolate! This dulce de leche is perfect those who love chocolate and Caramel.

## **Packaging Format:**

11lb and 55lb Pails

# PRODUCT DISCRIPTION

Dark Brown Chocolate

Thick Smooth Texture

- Kosher Certified
- R-BST Free Milk
- Non-GMO Sugar
- Gluten Free
- No Palm Oil
- Lactose Free
- Trans Fat Free
- Bake stable

Color